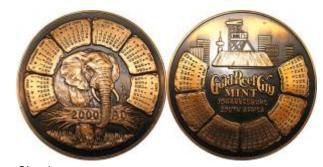

## RSA (Post-1994): Millennium Calendar Medal

Form: Circular By: Gold Reef City Mint Date: 200 Ref: Laidlaw: 1323;

Variations: Size Metal Mass Value 100 mm Yellow Bronze 550 gm \$30

Edge: Upright reeded.

- Obverse: Elephant standing on ground, front and turned slightly right, sheath of branches: "2000" cradled in trunk. Surrounding al pages of the 2000 calendar, January to June.
- Reverse: Above, mine head-works and mine dump against a background of Johannesburg skyline. In the middle: "Gold Reef City script) / MINT / JOHANNESBURG / SOUTH AFRICA". Surrounding below, pages of the 2000 calendar, July to December 2000 calendar, July to December 2000 calendar.