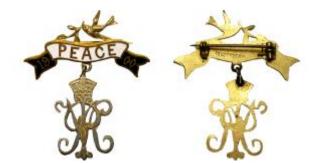

## Great Britain: Boer War: Queen Victoria: Peace Pendant

Form: Cut-out pendant suspended from an enamelled brooch bar.

**By:**?

Date: 1900

Ref: Laidlaw: 0871a;

Variations: Size Metal Mass Value

45 mm x 40 mm Gilt & Enamel 5.1 gm \$80

Edge: Plain.

Obverse: Cut-out pendant: Queen Victoria as Empress of India monogram: "VRI" with crown above. Brooch bar: On a ribbon: "PE a white background, flanked by: "19 (left) 00 (right)" on a blue background. Dove above, left, with olive sprig in beak.

Reverse: Brooch pin and clasp on suspension bar marked: "REGD. APD. FOR"

Notes: -