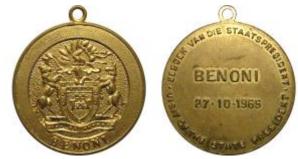

## RSA (Pre-1994): Visit of State President to Benoni

Form: Circular with attached loop.

By:

Date: 1965

Ref: AM2: 366; Laidlaw: 0162; Variations: Size Metal M

Ariations: Size Metal Mass Value 31.6 mm Bronzed Base Metal 10.7 gm \$10

Edge: Plain

- Obverse: Within a raised band, the coat of arms of Benoni. In the scroll below there is no motto, only a line of dots. Legend at the "BENONI".
- Reverse: Across: "BENONI / 27 ? 10 ? 1965". Legend above: "BESOEK VAN DIE STAATSPESIDENT" and below between stops OF THE STATE PRESIDENT".