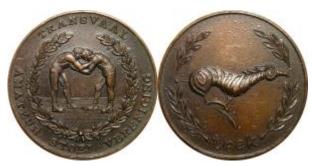

## RSA (Pre-1994): Transvaal Amateur Wrestling Association / Trek Petrol

Form: Circular

By: ? Date: ?

Ref: Laidlaw: 1409;

Variations: Size Metal Mass Value

50.9 mm Bronze 46.4 gm \$8

Edge: Plain.

**Obverse:** Within a laurel wreath, pair of wrestlers standing on mat in tie-up position. Legend above: "TRANSVAAL" and below:

"AMATEUR STOEI VEREENIGING".

Reverse: Within sprigs of laurel, stylized zebra galloping right. At foot: "trek".

Notes: The stylized zebra was the emblem of the petrol company Trek which presumably sponsored Transvaal wrestling.