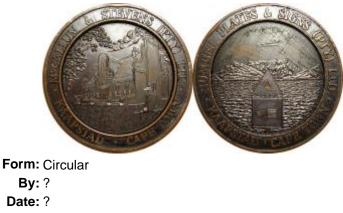

## SA Union: Advertising Medal for Two Cape Town Companies

**Ref:** Laidlaw: 1346;

Variations: Size Metal Mass Value 64.6 mm Darkened Bronze 150 gm \$35

Edge: Plain. Very thick. Thickness at rim 11.1 mm

- Obverse: View of Cape Dutch building, vines above in foreground. Legend on a raised band above: "McALLUM & STEVENS (PT and below between stops: "KAAPSTAD . CAPE TOWN"
- Reverse: View across table bay to Table Mountain, signpost in foreground. Legend on a raised band above: "NUMBER PLATES SIGNS (PTY) LTD" and below between stops: "KAAPSTAD . CAPE TOWN"

Notes: Nothing is known about this medal