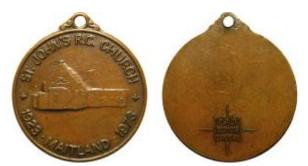

**Date: 1973** 

Ref: Laidlaw: 0668;

Variations: Size Metal Mass Value

32.9 mm Bronze 12.0 gm \$2

Edge: Plain.

Obverse: View of church. Legend above: "ST. JOHN'S R.C. CHURCH", and below between crosses: "1923.MAITLAND.1973".

Reverse: The manufacturer's trade mark: "McCALLUM / BOX-1016 / CAPE TOWN".

Notes: Maitland is a suburb of Cape Town. Both the church and the medal manufacturer are located there.