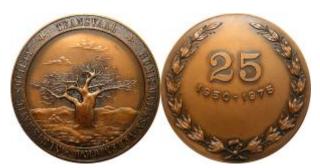

Edge: Plain.

**Obverse:** Leafless Baobab tree in veld with hills behind and clouds above. Legend on a raised pebbled band: "(ornament) TRANS (ornament) NUMISMATIESE VERENIGING.NUMISMATIC SOCIETY".

Reverse: Within a laurel wreath tied at the foot: "25 (large letters) / 1950 - 1975 (in an arc)".