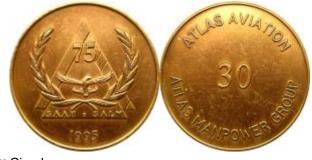

**Obverse:** Triangular arrow-like design with: "SAAF . SALM" along the base. In front, laurel wreath surrounding: "75" with the embl the South Africa Airforce below. At the foot: "1995" in an arc.

Reverse: Large: "30" in the centre. Legend above: "ATLAS AVIATION" and below: "ATLAS MANPOWER GROUP".